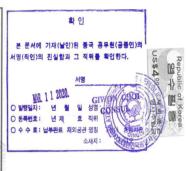

a href="https://www.hcch.net/en/instruments/specialised-sections/apostille">https://www.hcch.net/en/instruments/specialised-sections/apostille</a> |
|                                              | Countries without<br>Apostille Verification | - The graduation certificate(or degree) must be notarized by a consul from the Korean embassy in the applicant's home country.                                                                                                                                                                                                                                                                                                                                        |

#### [Apostille]

#### [Notary Receipt]

#### [Chinese academic background verification report]









#### ✓ (Reference) Documents proving family relationship

It MUST include the relationship between the applicant and her/his parent, and their English name and nationality.

**China :** Hukouben / **Philippines** : Family Census / **Indonesia** : KARTU KELUARGA / **Bangladesh** : Family Certificate / **Vietnam** : So Ho Khau OR Giay khai sinh / **Mongolia** : Certificate of Family Relations /

Pakistan : Family Certificate / Sri Lanka : Family Relation certificate / Myanmar : Family Relation Certificate / Nepal : Family Relation Certificate / Kyrgyzstan · Kazakhstan · Uzbekistan · Ukraine · Thailand : Birth Certificate

#### ✓ (Reference) Procedure for the issuance of apostille

- Official Document (Issued by National or Public Institution)



X In case of a private document, there m