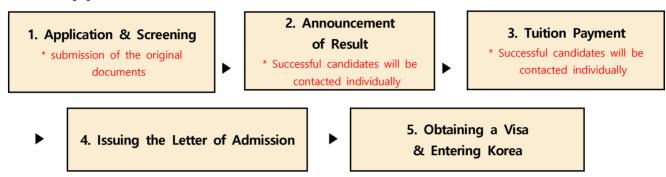

## 02 / Admission Schedule

| Classification                              |              | 2022                                               |                    |  |  |  |  |
|---------------------------------------------|--------------|----------------------------------------------------|--------------------|--|--|--|--|
| Classific                                   | cauon        | Spring Session                                     | Summer Session     |  |  |  |  |
| Application                                 | D4<br>Visa   | 2021.12.17. (Fri.)                                 | 2022.03.18. (Fri.) |  |  |  |  |
| Deadline                                    | Other Visas  | 2022.02.25. (Fri.)                                 | 2022.05.20. (Fri.) |  |  |  |  |
| Announcement<br>of Successful<br>Candidates | D4<br>Visa   | 2021.12.29. (Wed.) 2022.03.30. (Wed.)              |                    |  |  |  |  |
| Registration c                              |              | Notice will be given only to successful applicants |                    |  |  |  |  |
| Sending the (                               |              | After the tuition payment                          |                    |  |  |  |  |
| Beginning of                                | the Semester | 2022.03.07. (Mon.) 2022.05.30. (Mon.)              |                    |  |  |  |  |