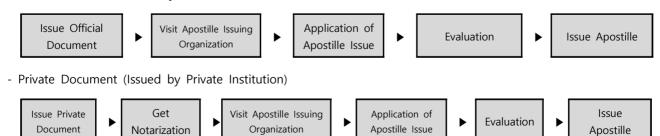

#### ✓ (Reference) Procedure for the issuance of apostille

- Official Document (Issued by National or Public Institution)

X In case of a private document, there may be some difference according to the national notary and attorney's law, but usually the apostille can be checked by submitting it after receiving a notary notice from the country.