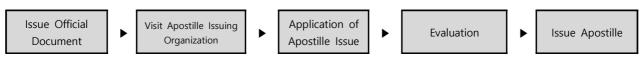

#### ✓ (Reference) Procedure for the issuance of apostille

- Official Document (Issued by National or Public Institution)

- Private Document (Issued by Private Institution)

X In case of a private document, there may be some difference according to the national notary and attorney's law, but usually the apostille can be checked by submitting it after receiving a notary notice from the country.