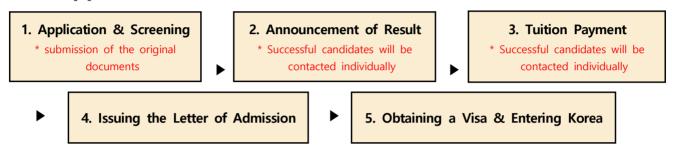

## 02 / Admission Schedule

| Classifi                                    | cotion      | 2022                                               |                |  |  |  |
|---------------------------------------------|-------------|----------------------------------------------------|----------------|--|--|--|
| Classifi                                    | cation      | Fall Session                                       | Winter Session |  |  |  |
| Application                                 | D4 Visa     | ~ 6. 23. (Fri.)                                    | ~ 9. 8. (Fri.) |  |  |  |
| Deadline                                    | Other Visas | ~ 8. 18. (Fri.)                                    | 11. 17. (Fri.) |  |  |  |
| Announcement<br>of Successful<br>Candidates | D4 Visa     | 7 5. (Wed.)                                        | 9. 20. (Wed.)  |  |  |  |
| Registration o                              |             | Notice will be given only to successful applicants |                |  |  |  |
| Sending the Certificate of Admission        |             | After the tuition payment                          |                |  |  |  |
| Beginning of the Semester                   |             | 9. 4.(Wed.)                                        | 11. 27.(Wed.)  |  |  |  |

<sup>\*</sup> This schedule is subject to change. Any changes made will be posted on the website(<u>URL: http://leckor.jnu.ac.kr</u>).