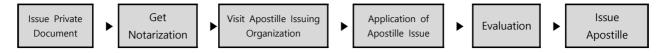

#### ✓ (Reference) Procedure for the issuance of apostille

- Official Document (Issued by National or Public Institution)

- Private Document (Issued by Private Institution)

X In case of a private document, there may be some difference according to the national notary and attorney's law, but usually the apostille can be checked by submitting it after receiving a notary notice from the country.